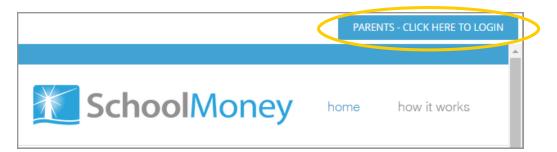

#### www.schoolmoney.co.uk

This will take you to our website.

To be taken to the login page, click on the button in the top right hand corner that says '**PARENTS—CLICK HERE TO LOGIN.**'

| SchoolMone<br>Login to SchoolMoney<br>Mobile Phone<br>Email Address<br>Password |
|---------------------------------------------------------------------------------|
| Mobile Phone<br>Email Address                                                   |
| Email Address                                                                   |
|                                                                                 |
| Password                                                                        |
|                                                                                 |