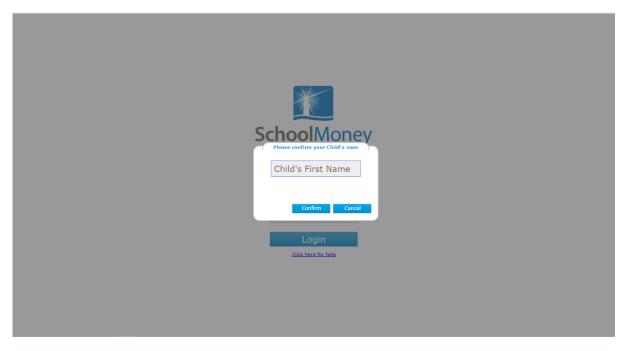

A pop up box will appear asking you to enter your child's name.

Please only enter your child's **First Name**. This needs to be spelt in the same way as the school has it entered on their system, e.g. If the schools records have your child's name spelt as Samuel you should not enter Sam.

Select 'Confirm' and you will be logged into your **SchoolMoney** account.

| Derek's Dev School |                                                    | X                                        | SchoolMoney                                  |                                         |   | Help   Logout                          |
|--------------------|----------------------------------------------------|------------------------------------------|----------------------------------------------|-----------------------------------------|---|----------------------------------------|
| Payments           | School Trip:<br>School Fund:<br>Swimming:<br>Milk: | £1293.33<br>£136.00<br>£177.00<br>£38.50 | Other:<br>Residential:<br>Uniform:<br>Music: | £105.00<br>£350.00<br>£204.49<br>£67.50 |   |                                        |
| C Dinners          | School Fees:                                       | £20.00                                   |                                              |                                         |   |                                        |
| Clubs              | Typical Trip abroad                                |                                          | £10.00 Fri 03 Mar 201                        | 7                                       | + |                                        |
| School Shop        | After School Club                                  | ol Club £1.00 Mon 27 Mar 2017 +          |                                              |                                         |   |                                        |
| Parental Consent   | Break Club                                         |                                          | £4.00 Thu 06 Apr 20                          | 17                                      | + |                                        |
|                    | David                                              |                                          |                                              |                                         |   |                                        |
| History            | Unpaid Dinner Money                                |                                          | £3.87                                        |                                         | + |                                        |
|                    | Typical Trip abroad                                |                                          | £10.00 Fri 03 Mar 201                        | 7                                       | + |                                        |
|                    | SameMoney                                          |                                          | £10.00 Fri 18 Nov 201                        | 6                                       | + |                                        |
|                    | Mobile Swimming                                    |                                          | £1.00 Fri 23 Sep 201                         | 6                                       | + |                                        |
|                    | Mobile Swimming                                    |                                          | £1.00 Fri 16 Sep 201                         | 6                                       | + | Dinner Credit: Total To Pay:           |
|                    | Trip 1                                             |                                          | £10.00 Tue 30 Aug 20                         | 16                                      | + | £0.00 £0.00                            |
|                    | Trip to the West                                   |                                          | £10.00 Thu 11 Aug 20                         | 16                                      | + | Club Credit: Make Payment Make Payment |
|                    | Cheque Uniform                                     |                                          | £10.00 Wed 13 Jul 201                        | 16                                      | + |                                        |
|                    | <b>°</b>                                           |                                          |                                              |                                         |   | VISA 😂 🥽 🛪                             |